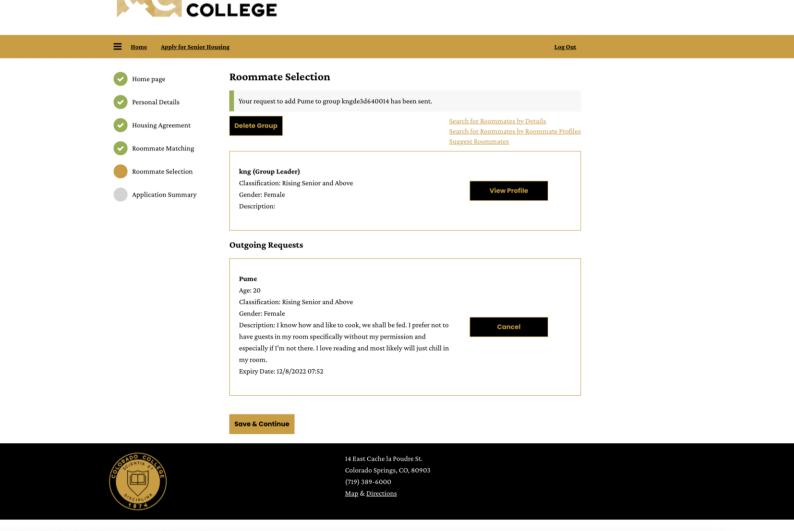

### What happens now?

• This person will now be in your outgoing requests. You will be the group leader and once the person accepts your request, you will have the power to switch the group leader if you want!