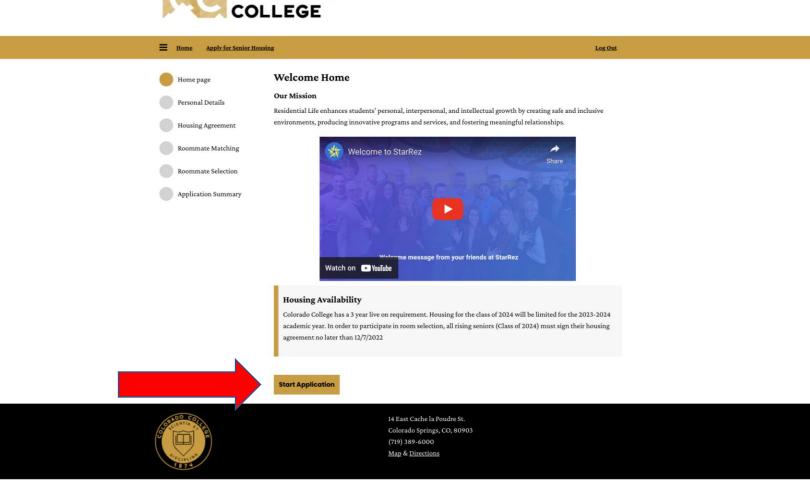

## What the?

- Welcome to your housing application!
- This is the welcome page describing what Starrez is and deadlines!
- Are you ready to start your application? Select Start Application and fill out your personal details and agree on the housing agreement.