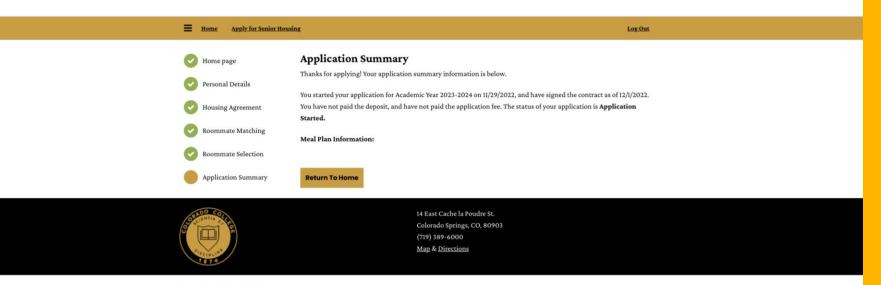

### Am I done?

- Once everything is checked and filled in, You will get a thanks for applying at it will be saved on our end that you applied.
- Students who are required to live on campus can sign their housing agreement from Monday, February 27, 2023, through Monday, March 27, 2023