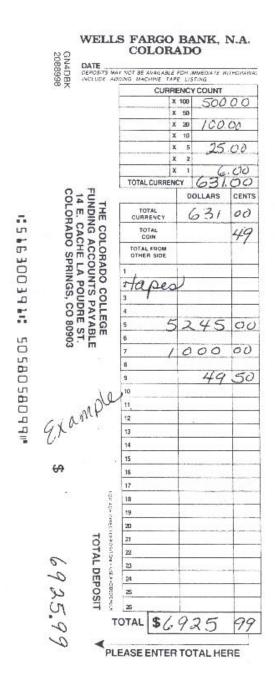

# **Deposit Slip Example:**

**COLLEGE** 

(719) 389-6693

14 E. Cache La Poudre St. Colorado Springs, CO 80903

## **Deposit Bag Instructions**

- 1. Count Cash- Total Slip Attached (If you have Calculator Tape)
- 2. Count Checks- Total Slip Attached (If you have calculator tape)
- 3. Fill out Deposit slip with amounts of currency and check totals (Example below)
- 4. The white bank deposit slip goes in the small slot on the deposit bag. The yellow slip is for your records.
- 5. Place the checks and cash in the larger slot of the deposit bag.

## **Front of Bag**

- 6. On the front of the bag:
  - a. **Customer name** The customer name is Colorado College
  - b. **Location #** The location number would be your department
  - c. **Date-** The date is required please enter the current date
  - d. Wells Fargo Bank- Please leave this field blank.
  - e. **Total Amount Enclosed** Please enter the total amount inside the bag (Please total cash and checks together). Please be sure to check the 'deposit said to contain" box to indicate contents of bag.

# \*Examples provided below

- 7. Place the CC deposit form on the outside of the bag. This form should contain all the pertinent information needed for the Cashier's office to receipt your money accurately to the banner system.
- 8. **IMPORTANT:** If you are using an account number beginning with a "7", these numbers must be approved **before** dropping your deposit off by our accounting team. Please contact Lori Cowan, Karen Tassey, or Susan Brickell for approval.