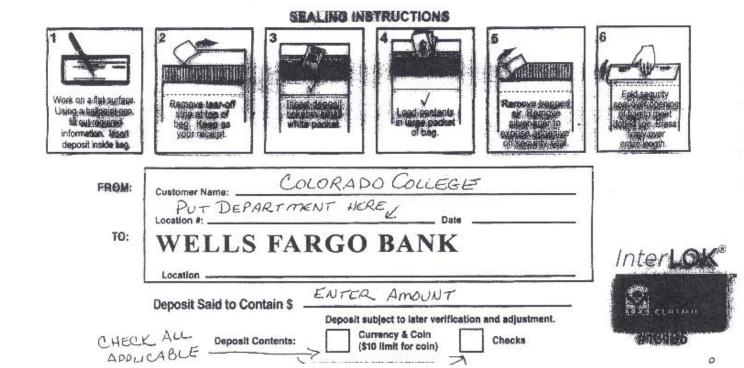

## **Deposit Bag Example:**

## **Deposit Bag Instructions**

- 1. Count Cash- Total Slip Attached (If you have Calculator Tape)
- 2. Count Checks- Total Slip Attached (If you have calculator tape)
- 3. Fill out Deposit slip with amounts of currency and check totals (Example below)
- 4. The white bank deposit slip goes in the small slot on the deposit bag. The yellow slip is for your records.
- 5. Place the checks and cash in the larger slot of the deposit bag.

## **Front of Bag**

- 6. On the front of the bag:
  - a. **Customer name** The customer name is Colorado College
  - b. **Location #** The location number would be your department
  - c. **Date-** The date is required please enter the current date
  - d. Wells Fargo Bank- Please leave this field blank.
  - e. **Total Amount Enclosed** Please enter the total amount inside the bag (Please total cash and checks together). Please be sure to check the 'deposit said to contain" box to indicate contents of bag.

# \*Examples provided below

- 7. Place the CC deposit form on the outside of the bag. This form should contain all the pertinent information needed for the Cashier's office to receipt your money accurately to the banner system.
- 8. **IMPORTANT:** If you are using an account number beginning with a "7", these numbers must be approved **before** dropping your deposit off by our accounting team. Please contact Lori Cowan, Karen Tassey, or Susan Brickell for approval.