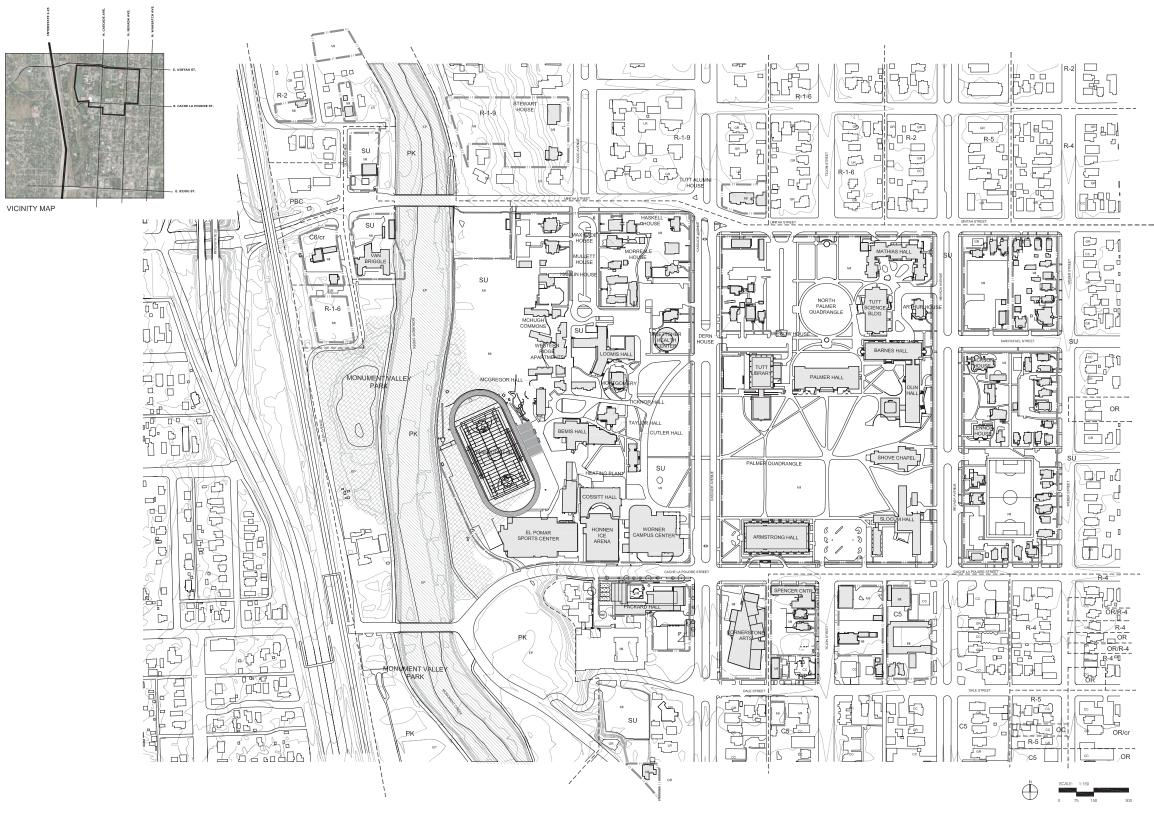

## LAND USE KEY

LOW RESIDENTIAL GENERAL RESIDENTIAL

CAC COMMUNITY ACTIVITY CENTER

COMMERCIAL CENTER

NEW/DEVELOPING CORRIDOR MRC MATURE REDEVELOPMENT CORRIDOR

EMPLOYMENT CENTER EC

MAJOR INSTITUTIONAL

COS CANDIDATE OPEN SPACE

EXISTING PARKLAND & OPEN SPACE GCC GOLF COURSE OR CEMETERY

## **ZONING KEY**

SINGLE FAMILY RESIDENTIAL - 9,000 SQ. FT.

SINGLE FAMILY RESIDENTIAL - 6,000 SQ. FT. R-1-6

TWO FAMILY RESIDENTIAL

EIGHT FAMILY RESIDENTIAL

MUI TIFAMII Y RESIDENTIAI R-5

OFFICE RESIDENTIAL

PLANNED BUSINESS CENTER INTERMEDIATE BUSINESS

SPECIAL USE

ZONE SUBJECT TO CONDITIONS OF RECORD

PUBLIC PARK

ADDITIONAL PLANNING COMMISSION AND CITY COUNCIL REVIEW AND APPROVAL IS NEEDED PRIOR TO ANY PHYSICAL CHANGES TO PUBLIC IMPROVEMENTS, INCLUDING CASCADE AVENUE, BEING IMPLEMENTED