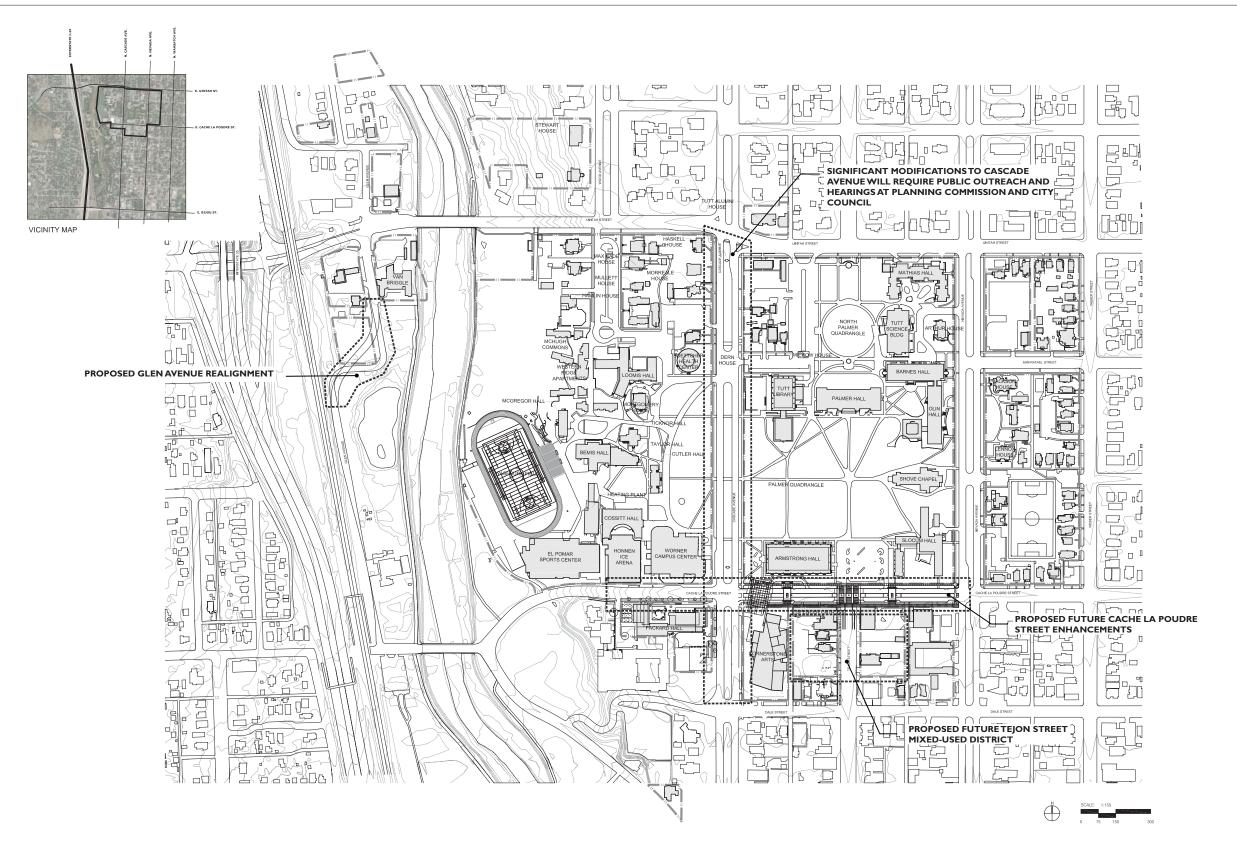

SPECIAL USE

ZONE SUBJECT TO CONDITIONS OF RECORD

PUBLIC PARK

ADDITIONAL PLANNING COMMISSION AND CITY COUNCIL REVIEW AND APPROVAL IS NEEDED PRIOR TO ANY PHYSICAL CHANGES TO PUBLIC IMPROVEMENTS, INCLUDING CASCADE AVENUE, BEING IMPLEMENTED