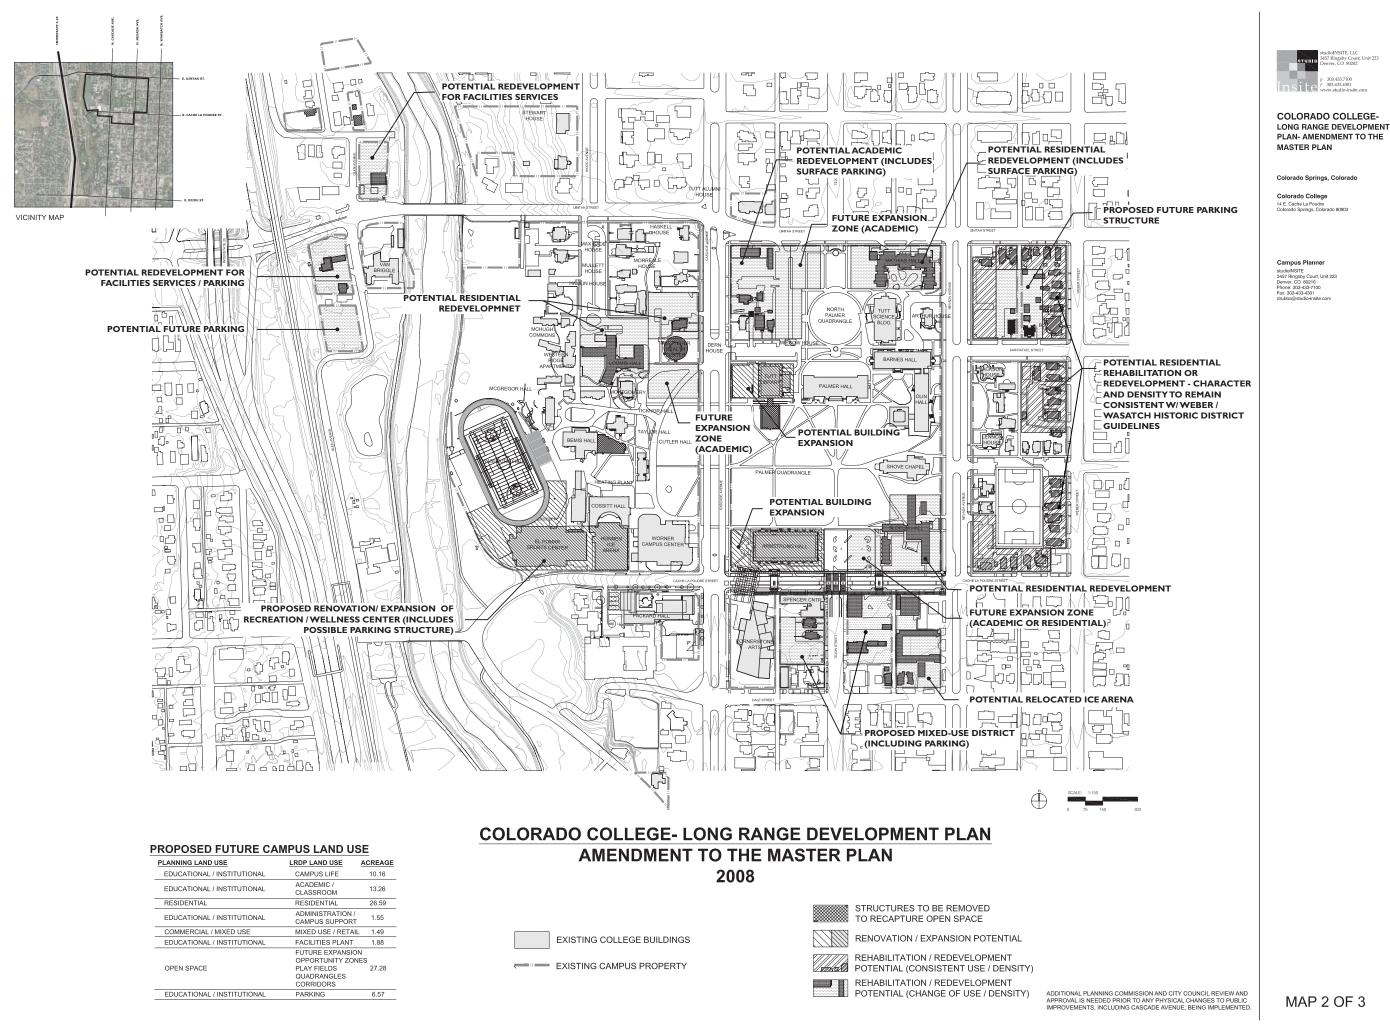

## COLORADO COLLEGE- LONG RANGE DEVELOPMENT PLAN AMENDMENT TO THE MASTER PLAN 2008

| EXISTING COLLEGE BUILDINGS | 100 YEAR FLOODPLAIN |
|----------------------------|---------------------|
| EXISTING CAMPUS PROPERTY   | 500 YEAR FLOODPLAIN |
| <br>ZONING BOUNDARY        |                     |

COLORADO COLLEGE-

LONG RANGE DEVELOPMENT

PLAN- AMENDMENT TO THE

Colorado Springs, Colorado

Colorado College

14 E. Cache La Poudre Colorado Springs, Colorado 80903

## COLORADO COLLEGE- LONG RANGE DEVELOPMENT PLAN AMENDMENT TO THE MASTER PLAN 2008

EXISTING BUILDINGS

EXISTING CAMPUS PROPERTY

COLORADO COLLEGE-LONG RANGE DEVELOPMENT PLAN- AMENDMENT TO THE MASTER PLAN

Colorado Springs, Colorado

Colorado College 14 E. Cache La Poudre Colorado Springs, Colorado 80903

> Campus Planner studioINSITE 3457 Ringsby Court, Unit Denver, CO 80216 Phone: 303-433-7100 Fax: 303-433-4301